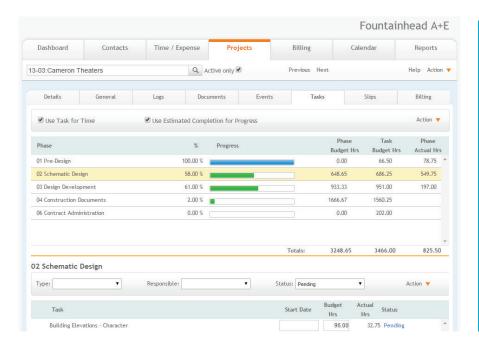

# Simplified Project Management

- View Key Information at a Glance:
   View clear charts of Project
   Performance, Time and Expense,
   Invoicing, Profitability, Realization
   and Accounts Receivable on the
   dashboard and within a project.
- Breakdown Your Time Spent: Easily compare the hours budgeted for the tasks within a phase against the hours spent completing those tasks.
- Compare Time Alloted vs. Spent: Instantly see how many hours have actually been spent to date for each phase and compare that to the budgets.
- Archive and Restore: Archive and restore projects with related time, expense and payment information.