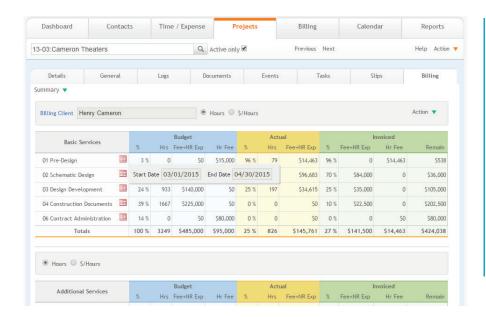

# Simplified Project Management

- View Key Information at a Glance:
   View clear charts of Project
   Performance, Time and Expense,
   Invoicing, Profitability, Realization
   and Accounts Receivable on the
   dashboard and within a project.
- Breakdown Your Time Spent: Easily compare the hours budgeted for the tasks within a phase against the hours spent completing those tasks.
- Compare Time Alloted vs. Spent: Instantly see how many hours have actually been spent to date for each phase and compare that to the budgets.
- Archive and Restore: Archive and restore projects with related time, expense and payment information.